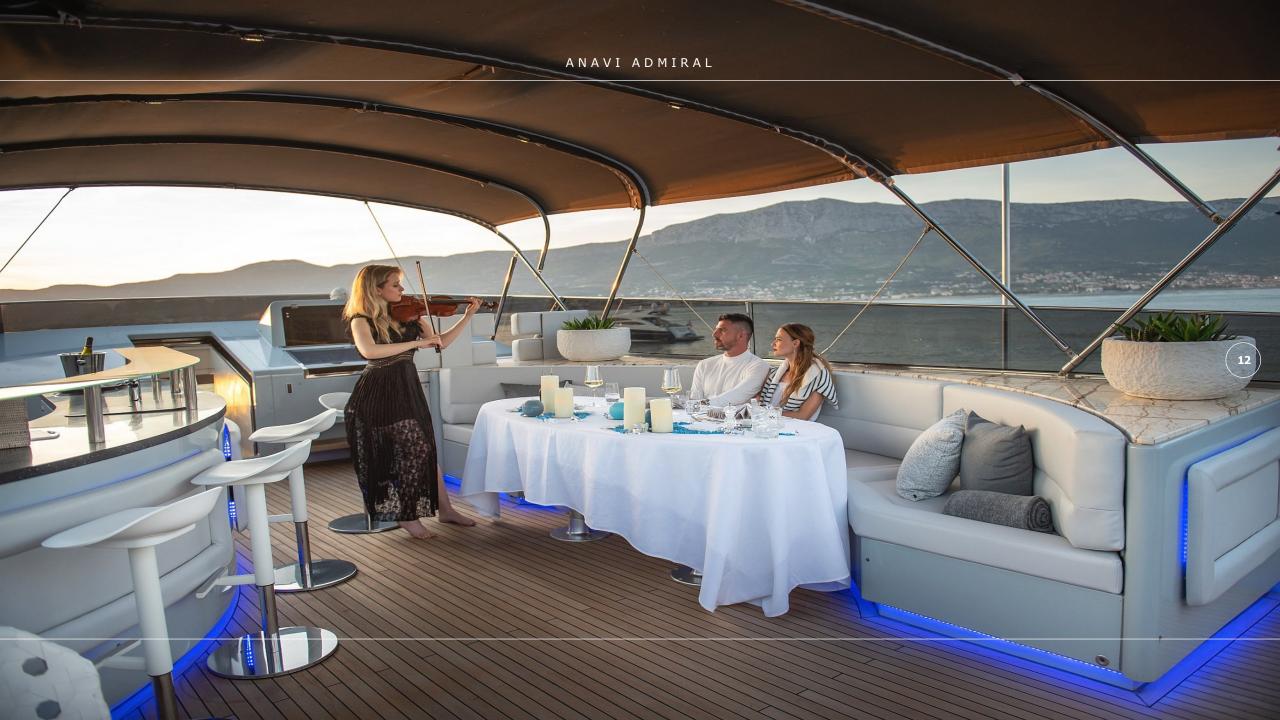

The Interior is characterized by a palette that includes an elegant mix of shades grey that recalls the colour of the exterior and blend well to honey-colored wood floors 100 years-old oak Matt White ceilings and walls. The plush sofa of the living room made with fine leathers and fabrics from the darker colours create a pleasant contrast effect. The dining area has a basic aluminium table which can accommodate 8 people. The four cabins are all equipped with private bathrooms and closets area