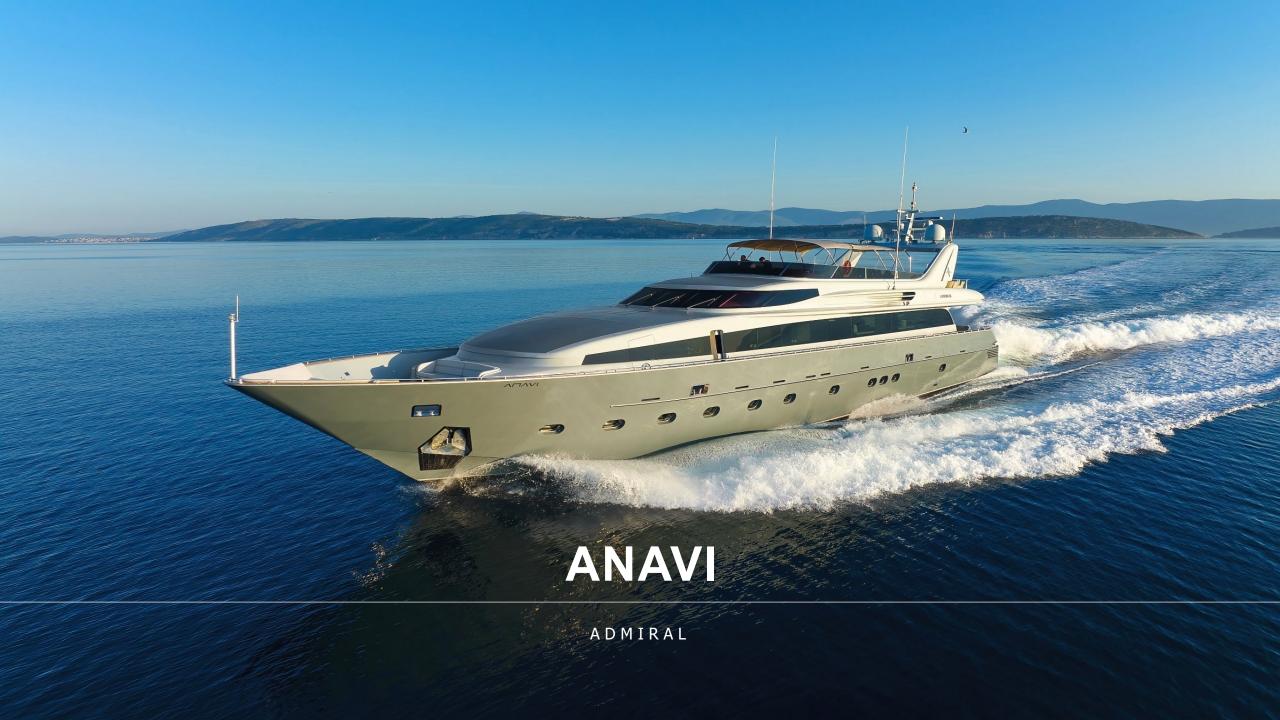

## **OVERVIEW**

Designed by Luca Dini in collaboration with the design team in the group, ANAVI is a 35 metre long superyacht built on aluminium alloy which travels at 28 knots and can reach a maximum speed of 30. The characteristic V-shape of the keel is designed by Bacicalupo. Rigorous and essential lines of the Interior gives this boat a unique style that employs essential materials such as titanium and lacquer paints.

LOA **36.10 m (118'5)** Beam **7.40 m (24' 3")** Draft **2.40m (5' 5")** Built **2007** Refit **2022** Builder **Admiral** Guests **8** Cabins **4** Crew **6** Speed **18Knots** 

1

**Large volume** for her size