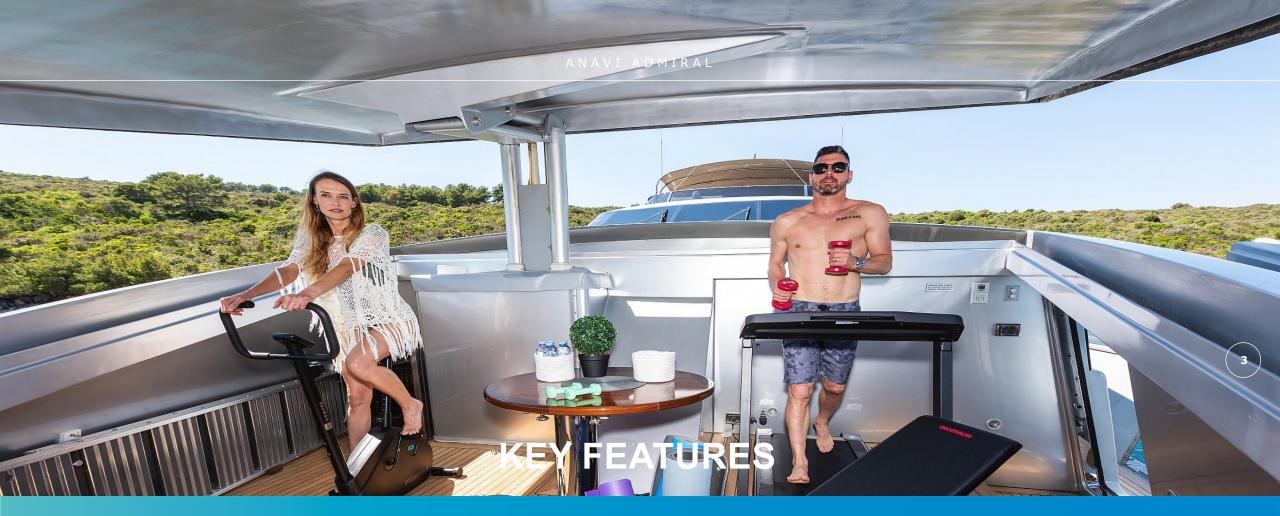

LOA **36.10 m (118'5)** Beam **7.40 m (24' 3")** Draft **2.40m (5' 5")** Built **2007** Refit **2022** Builder **Admiral** Guests **8** Cabins **4** Crew **6** Speed **18Knots** 



1

**Large volume** for her size

2

**Eight guests** in four cabins



Unique design



**GYM** area

## **OVERVIEW**

Designed by Luca Dini in collaboration with the design team in the group, ANAVI is a 35 metre long superyacht built on aluminium alloy which travels at 28 knots and can reach a maximum speed of 30. The characteristic V-shape of the keel is designed by Bacicalupo. Rigorous and essential lines of the Interior gives this boat a unique style that employs essential materials such as titanium and lacquer paints.

The Interior is characterized by a palette that includes an elegant mix of shades grey that recalls the colour of the exterior and blend well to honey-colored wood floors 100 years-old oak Matt White ceilings and walls. The plush sofa of the living room made with fin