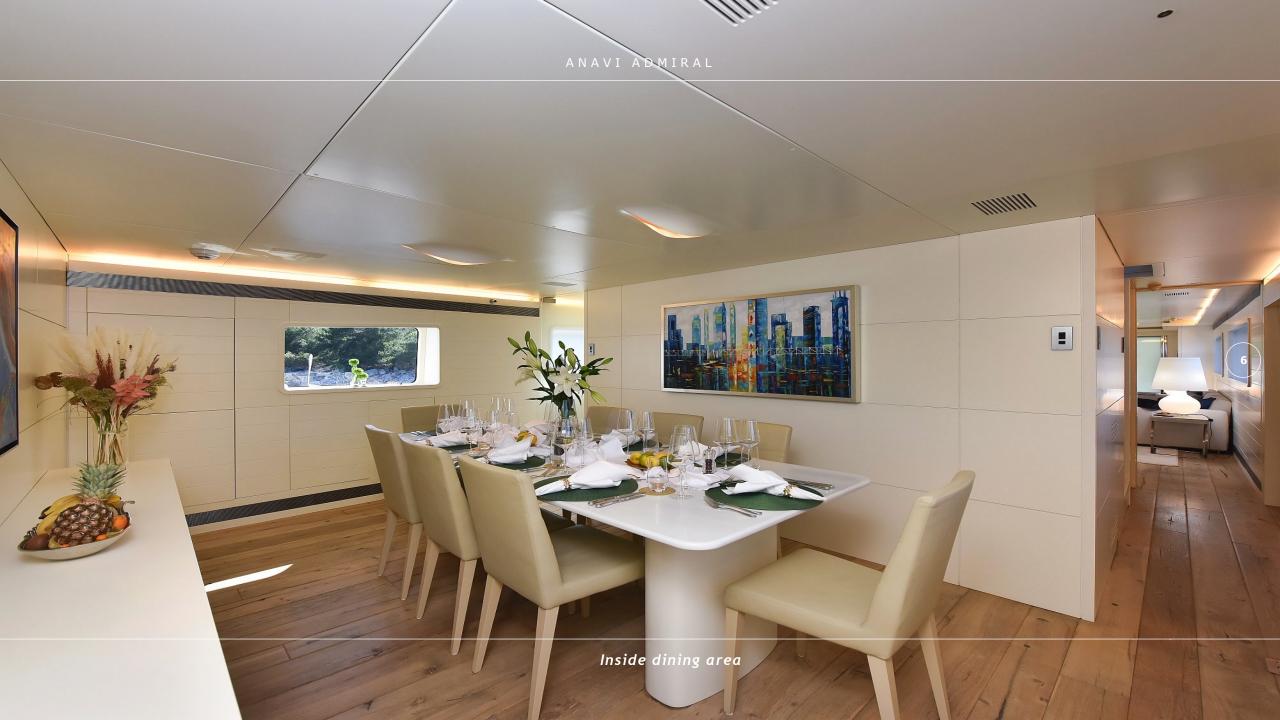

The Interior is characterized by a palette that includes an elegant mix of shades grey that recalls the colour of the exterior and blend well to honey-colored wood floors 100 years-old oak Matt White ceilings and walls. The plush sofa of the living room made with fine leathers and fabrics from the darker colours create a pleasant contrast effect. The dining area has a basic aluminium table which can accommodate 8 people. The four cabins are all equipped with private bathrooms and closets area