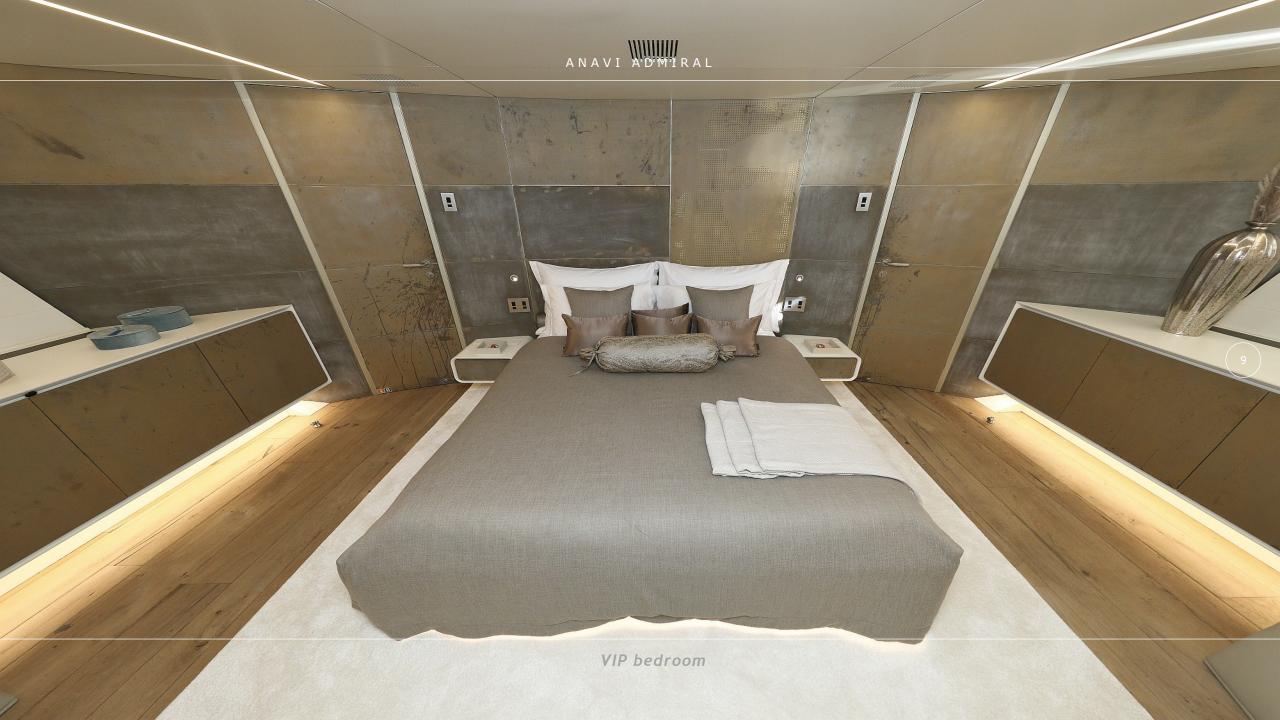

The Interior is characterized by a palette that includes an elegant mix of shades grey that recalls the colour of the exterior and blend well to honey-colored wood floors 100 years-old oak Matt White ceilings and walls. The plush sofa of the living room made with fine leathers and fabrics from the darker colours create a pleasant contrast effect. The dining area has a basic aluminium table which can accommodate 8 people. The four cabins are all equipped with private bathrooms and closets area