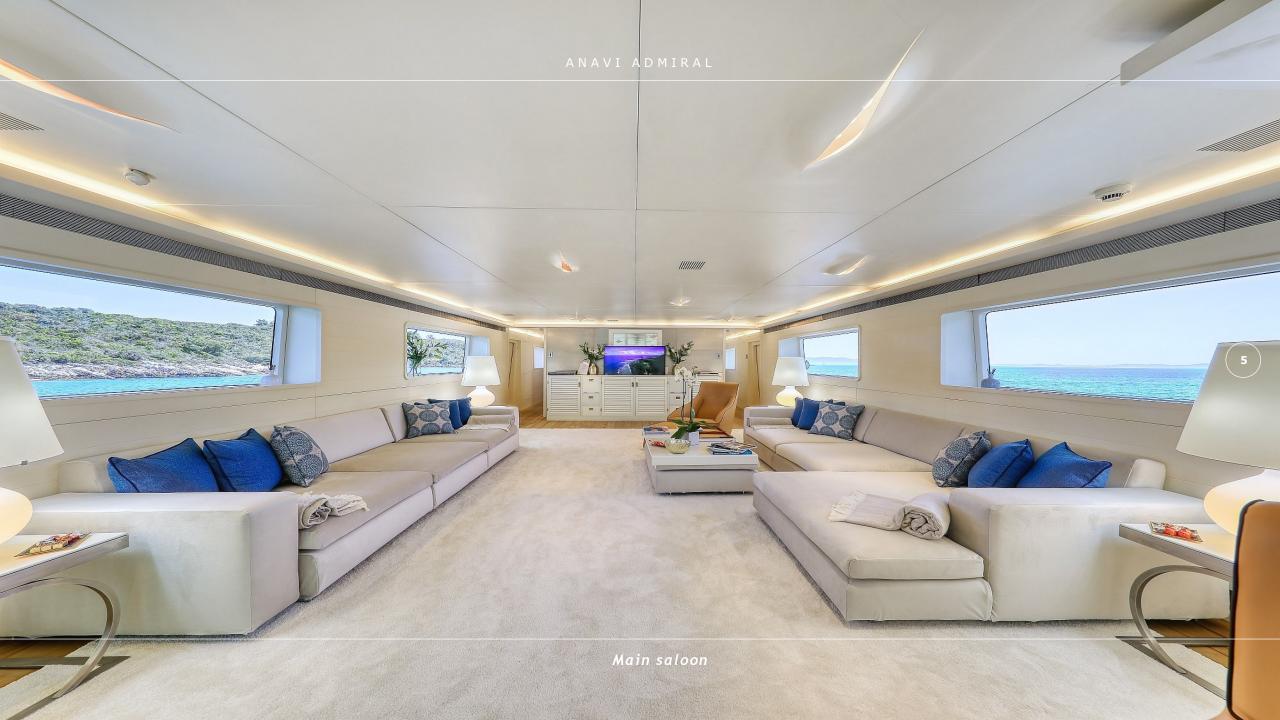

The Interior is characterized by a palette that includes an elegant mix of shades grey that recalls the colour of the exterior and blend well to honey-colored wood floors 100 years-old oak Matt White ceilings and walls. The plush sofa of the living room made with fine leathers and fabrics from the darker colours create a pleasant contrast effect. The dining area has a basic aluminium table which can accommodate 8 people. The four cabins are all equipped with private bathrooms and closets area