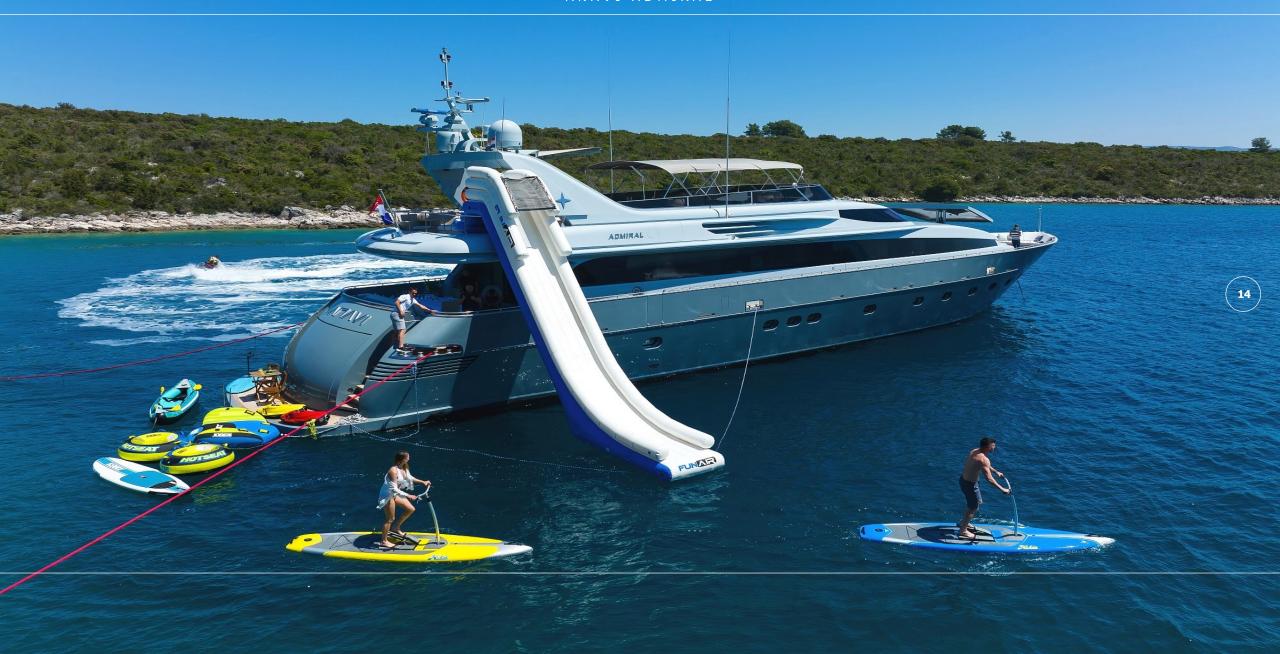

## **TENDER & SEA TOYS**

1X AVON tender 4,5m, 2X SUP, 2X Seabob F5, 1XJetski, 1x Doughnut, 1x Water slide, 1x E foil 1x cycle paddleboard, 1x banana for 5 people, DJI drone