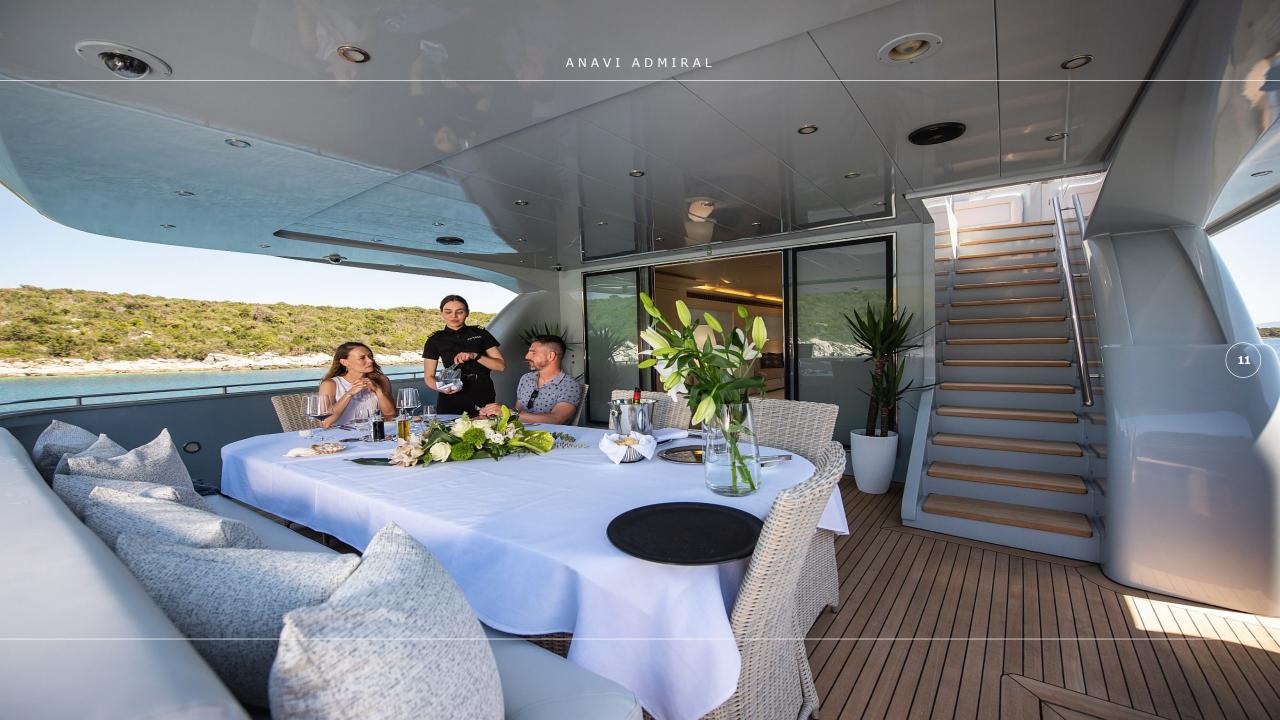

The Interior is characterized by a palette that includes an elegant mix of shades grey that recalls the colour of the exterior and blend well to honey-colored wood floors 100 years-old oak Matt White ceilings and walls. The plush sofa of the living room made with fine leathers and fabrics from the darker colours create a pleasant contrast effect. The dining area has a basic aluminium table which can accommodate 8 people. The four cabins are all equipped with private bathrooms and closets area