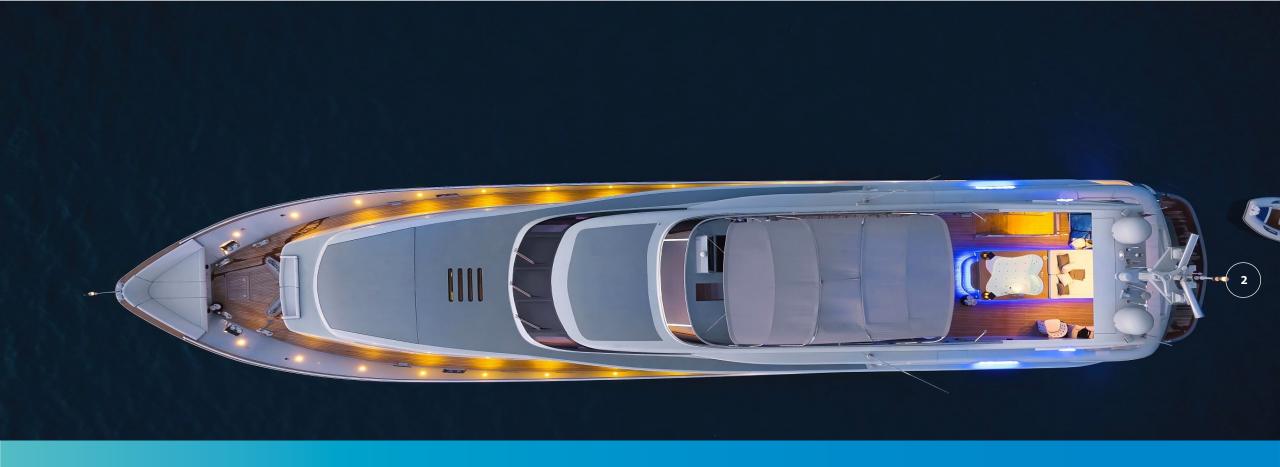

LOA **36.10 m (118'5)** Beam **7.40 m (24' 3")** Draft **2.40m (5' 5")** Built **2007** Refit **2022** Builder **Admiral** Guests **8** Cabins **4** Crew **6** Speed **18Knots** 



1

**Large volume** for her size

2

**Eight guests** in four cabins



Unique design



**GYM** area

## **OVERVIEW**

Designed by Luca Dini in collaboration with the design team in the group, ANAVI is a 35 metre long superyacht built on aluminium alloy which travels at 28 knots and can reach a maximum speed of 30. The characteristic V-shape of the keel is designed by Bacicalupo. Rigorous and essential lines of the Interior gives this boat a unique style that employs essential materials such as titanium and lacquer paints.

The Interior is characterized by a palette that includes an elegant mix of shades gre