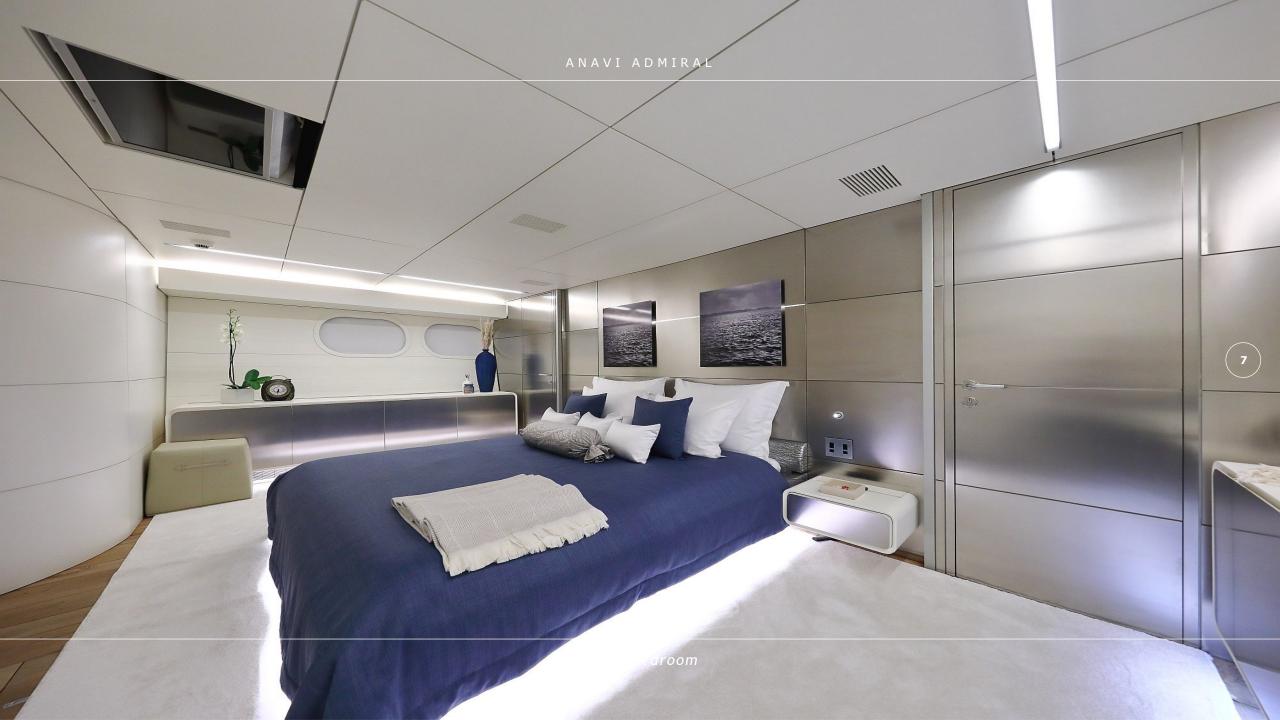

The Interior is characterized by a palette that includes an elegant mix of shades grey that recalls the colour of the exterior and blend well to honey-colored wood floors 100 years-old oak Matt White ceilings and walls. The plush sofa of the living room made with fine leathers and fabrics from the darker colours create a pleasant contrast effect. The dining area has a basic aluminium table which can accommodate 8 people. The four cabins are all equipped with private bathrooms and closets area