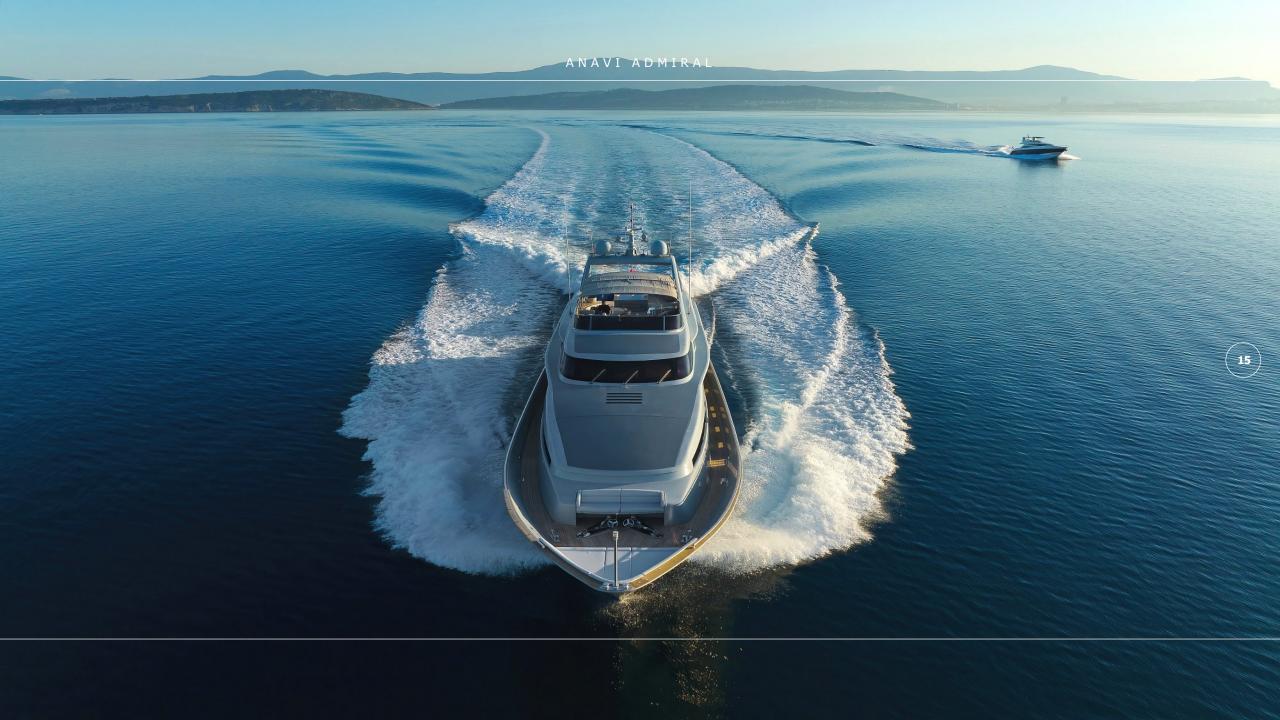

## ANAVI ADMIRAL

## **OVERVIEW**

Designed by Luca Dini in collaboration with the design team in the group, ANAVI is a 35 metre long superyacht built on aluminium alloy which travels at 28 knots and can reach a maximum speed of 30. The characteristic V-shape of the keel is designed by Bacicalupo. Rigorous and essential lines of the Interior gives this boat a unique style that employs essential materials such as titanium and lacquer paints.