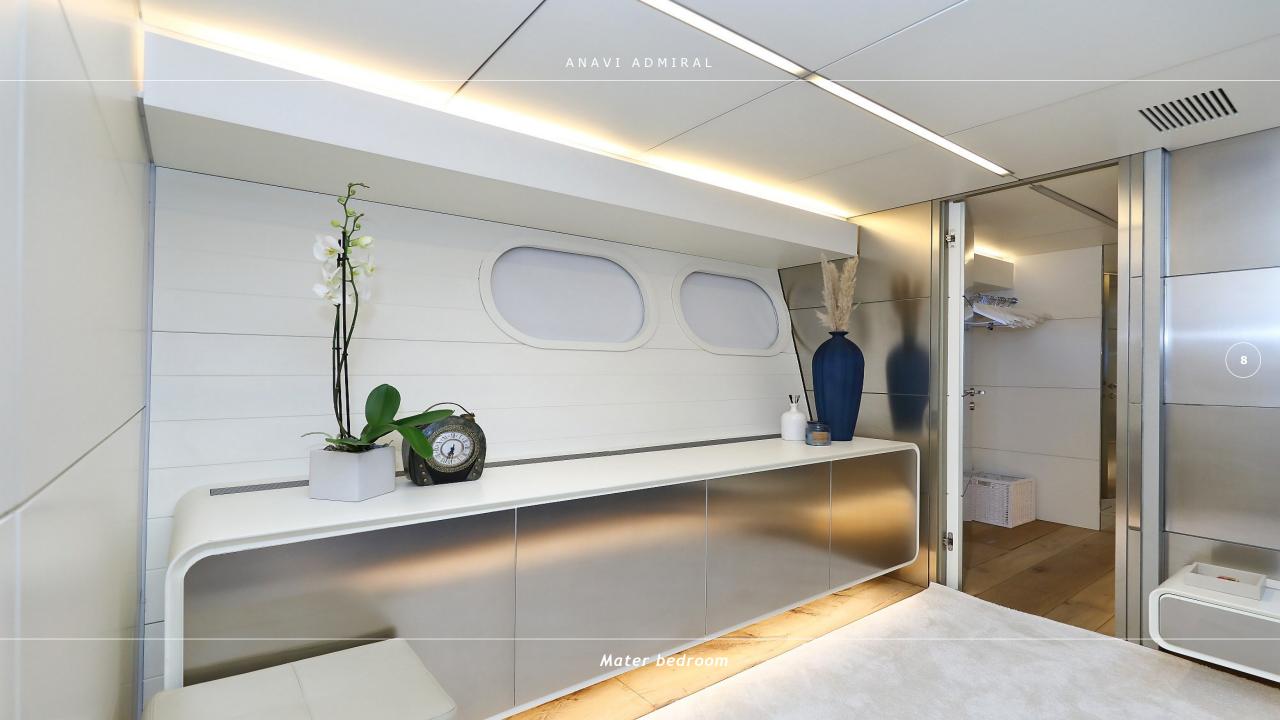

The Interior is characterized by a palette that includes an elegant mix of shades grey that recalls the colour of the exterior and blend well to honey-colored wood floors 100 years-old oak Matt White ceilings and walls. The plush sofa of the living room made with fine leathers and fabrics from the darker colours create a pleasant contrast effect. The dining area has a basic aluminium table which can accommodate 8 people. The four cabins are all equipped with private bathrooms and closets area