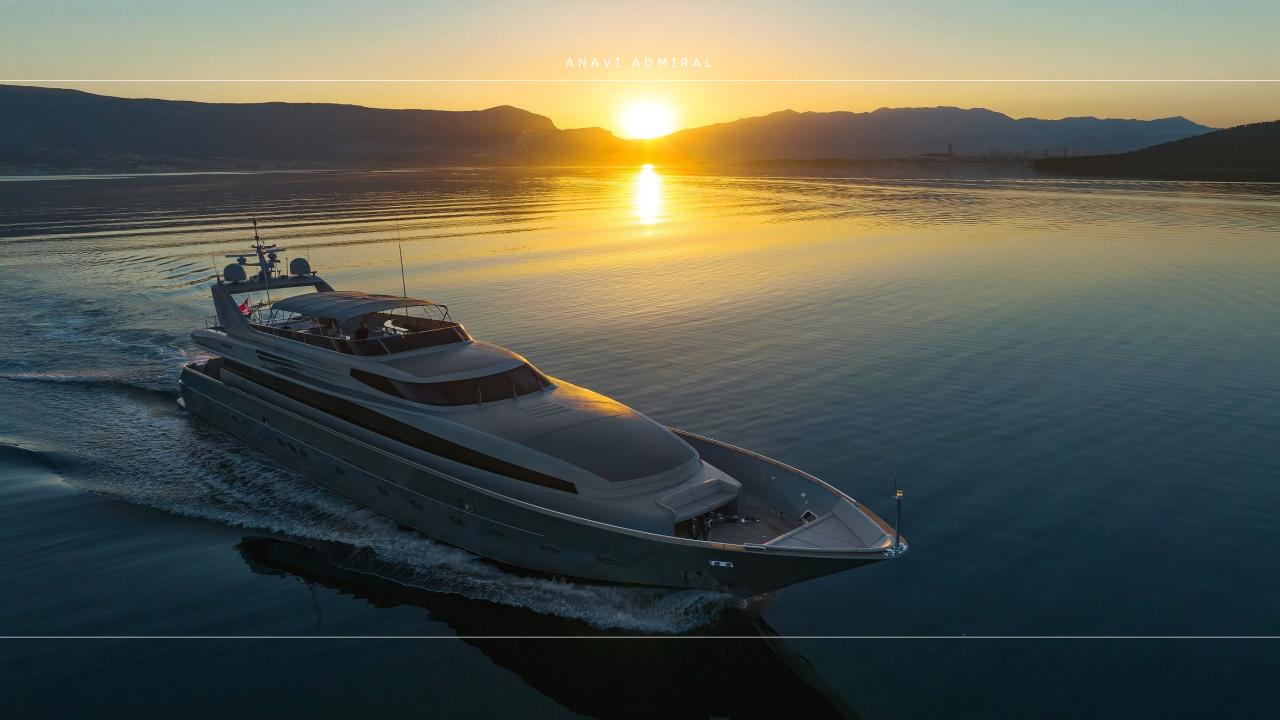

## ANAVI ADMIRAL

## **OVERVIEW**

Designed by Luca Dini in collaboration with the design team in the group, ANAVI is a 35 metre long superyacht built on aluminium alloy which travels at 28 knots and can reach a maximum speed of 30. The characteristic V-shape of the keel is designed by Bacicalupo. Rigorous and essential lines of the Interior gives this boat a unique style that employs essential materials such as titanium and lacquer paints.